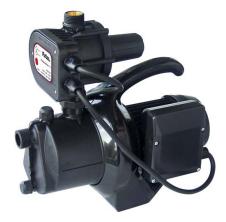

## APPLICATIONS

Irrigation of lawns and flowerbeds Washing of terraces or outdoors floors Basins or expansion tanks filling/draining

| ABSORBED POWER   | 800 W         | POWER CABLE              | 1.5 m                 |
|------------------|---------------|--------------------------|-----------------------|
| VOLTAGE          | 230 V         | SUCTION/DELIVERY PORT.   | 33.25 mm (1"F)        |
| FLOW RATE        | 3300 l/h      | MAX.ADVISED SUCTION HEAD | 7 m                   |
| MAX.HEAD         | 46 m          | WEIGHT                   | 8.5 kg                |
| RATED CURRENT    | 3.7 A         | PACKAGING DIMENSIONS     | 39.6 x 20.6 x 43.5 cm |
| N° IMPELLERS     | 1             | PCS PER PALLET           | 35                    |
| PROTECTION CLASS | IPX4          | START / STOP             | Automatic             |
| PUMP BODY        | Polypropylene |                          | x 2                   |
|                  |               |                          |                       |