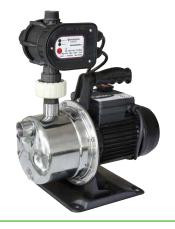

Model: AUTOJET INOX

1600

Part number: **N4177000-P**Barcode: **7630014525133** 

- Dry running protection
- Automatic start and stop
- Self priming pump
- Stainless steel pump body

AUTOJET pumps are equipped with Pressuremate: an electronic device for flow and pressure control. Pressuremate controls the start and stop of the pump according to water request, and protects the pump from dry running.

## **APPLICATIONS**

Irrigation of lawns and flowerbeds
Washing of terraces or outdoors floors
Basins or expansion tanks filling/draining

| ABSORBED POWER   | 1200 W          | POWER CABLE              | 1.5 m             |
|------------------|-----------------|--------------------------|-------------------|
| VOLTAGE          | 230 V           | SUCTION/DELIVERY PORT.   | 33.25 mm (1"F)    |
| FLOW RATE        | 4300 l/h        | MAX.ADVISED SUCTION HEAD | 7 m               |
| MAX.HEAD         | 50 m            | WEIGHT                   | 11 kg             |
| RATED CURRENT    | 5 A             | PACKAGING DIMENSIONS     | 41 x 20.5 x 44 cm |
| N° IMPELLERS     | 1               | PCS PER PALLET           | 30                |
| PROTECTION CLASS | IPX4            | START / STOP             | Automatic         |
| PUMP BODY        | Stainless Steel | //////                   | x 2               |