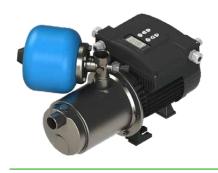

Model: **EVOTRONIC 350**Part number: **N4501330**Barcode: **7630014581177** 

EVOTRONIC 350 is a system composed of a multistage self-priming pump, with stainless steel pump body and an electronic frequency changer (inverter) that, according to the effective water demand, allows the pressure to be maintained constant in the system, reducing or increasing the electric pump motor rotation speed.

## **APPLICATIONS**

Irrigazione di aiuole, prati Lavaggio di terrazze e pavimenti esterni Riempimento o lo svuotamento di bacini o cisterne

| ABSORBED POWER   | 1100 W          | POWER CABLE              | 1.5 m                 |
|------------------|-----------------|--------------------------|-----------------------|
| VOLTAGE          | 230 V           | SUCTION/DELIVERY PORT.   | 33.25 mm (1"F)        |
| FLOW RATE        | 5600 l/h        | MAX.ADVISED SUCTION HEAD | 8 m                   |
| MAX.HEAD         | 57 m            | WEIGHT                   | 13.3 kg               |
| RATED CURRENT    | 7 A             | PACKAGING DIMENSIONS     | 30 cm x 42 cm 35 cm h |
| N° IMPELLERS     | 4               | ACCESSORIES              | -                     |
| PROTECTION CLASS | IPX5            |                          |                       |
| PUMP BODY        | Stainless Steel |                          | x 4                   |