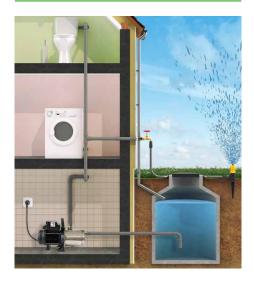

## **APPLICATIONS**

Irrigazione di aiuole, prati Lavaggio di terrazze e pavimenti esterni Riempimento o lo svuotamento di bacini o cisterne

| ABSORBED POWER   | 1100 W          | POWER CABLE              | 1.5 m                 |
|------------------|-----------------|--------------------------|-----------------------|
| VOLTAGE          | 230 V           | SUCTION/DELIVERY PORT.   | 33.25 mm (1"F)        |
| FLOW RATE        | 5600 l/h        | MAX.ADVISED SUCTION HEAD | 8 m                   |
| MAX.HEAD         | 57 m            | WEIGHT                   | 13.3 kg               |
| RATED CURRENT    | 7 A             | PACKAGING DIMENSIONS     | 30 cm x 42 cm 35 cm h |
| N° IMPELLERS     | 4               | ACCESSORIES              | -                     |
| PROTECTION CLASS | IPX5            |                          |                       |
| PUMP BODY        | Stainless Steel |                          | x 4                   |