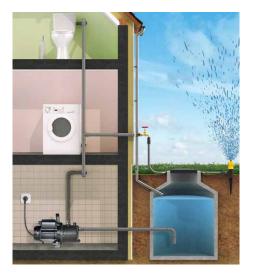

## APPLICATIONS

Irrigation of lawns and flowerbeds Washing of terraces or outdoors floors Basins or expansion tanks filling/draining

| ABSORBED POWER   | 800 W     | POWER CABLE              | 1.5 m                 |
|------------------|-----------|--------------------------|-----------------------|
| VOLTAGE          | 230 V     | SUCTION/DELIVERY PORT.   | 33.25 mm (1"F)        |
| FLOW RATE        | 3300 l/h  | MAX.ADVISED SUCTION HEAD | 7 m                   |
| MAX.HEAD         | 46 m      | WEIGHT                   | 8.9 kg                |
| RATED CURRENT    | 3.3 A     | PACKAGING DIMENSIONS     | 38.5 x 19.5 x 27.5 cm |
| N° IMPELLERS     | 1         | PCS PER PALLET           | 72                    |
| PROTECTION CLASS | IPX4      | ACCESSORIES              | -                     |
| PUMP BODY        | Cast Iron |                          | x 2                   |
|                  |           |                          |                       |