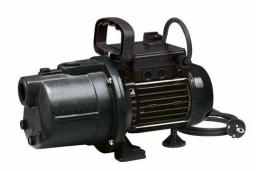

## IRRIGATION

 Model:
 GARDENJET 1000

 Part number:
 N4177010

 Barcode:
 7630014538485

• Cast iron pump body

• Self-priming pump

Surface Pump for Irrigation and Water Supply applications. Gardenjet 1000 is a single phase and self priming pump, with single JET impeller to assure great efficiency and easy priming.