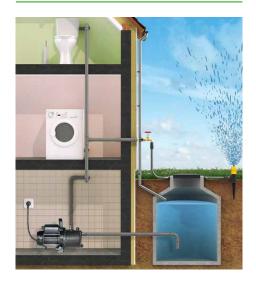

## **APPLICATIONS**

Irrigation of lawns and flowerbeds
Washing of terraces or outdoors floors
Basins or expansion tanks filling/draining

| ABSORBED POWER   | 600 W     | POWER CABLE              | 1.5 m             |
|------------------|-----------|--------------------------|-------------------|
| VOLTAGE          | 230 V     | SUCTION/DELIVERY PORT.   | 33.25 mm (1"F)    |
| FLOW RATE        | 2700 l/h  | MAX.ADVISED SUCTION HEAD | 7 m               |
| MAX.HEAD         | 42 m      | WEIGHT                   | 8.9 kg            |
| RATED CURRENT    | 3 A       | PACKAGING DIMENSIONS     | 38.5 x 19 x 28 cm |
| N° IMPELLERS     | 1         | PCS PER PALLET           | 72                |
| PROTECTION CLASS | IPX4      | ACCESSORIES              | Connector         |
| PUMP BODY        | Cast Iron |                          | x 2               |
|                  |           |                          |                   |