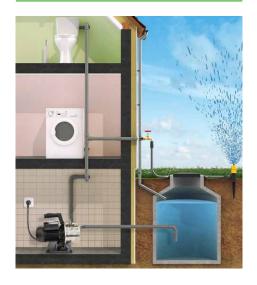

## **APPLICATIONS**

Stainless steel pump body

Self priming pump

Irrigation of lawns and flowerbeds
Washing of terraces or outdoors floors
Basins or expansion tanks filling/draining

| ABSORBED POWER   | 1200 W          | POWER CABLE                            | 1.5 m             |
|------------------|-----------------|----------------------------------------|-------------------|
| VOLTAGE          | 230 V           | SUCTION/DELIVERY PORT.                 | 33.25 mm (1"F)    |
| FLOW RATE        | 4300 l/h        | MAX.ADVISED SUCTION HEAD               | 7 m               |
| MAX.HEAD         | 50 m            | WEIGHT                                 | 8.5 kg            |
| RATED CURRENT    | 5 A             | PACKAGING DIMENSIONS                   | 37 x 22 x 31.5 cm |
| N° IMPELLERS     | 1               | PCS PER PALLET                         | 50                |
| PROTECTION CLASS | IPX4            | ACCESSORIES                            | Connector         |
| PUMP BODY        | Stainless Steel | \\\\\\\\\\\\\\\\\\\\\\\\\\\\\\\\\\\\\\ | x 3               |