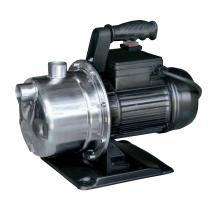

Model: GARDENJET INOX

1600

Part number: **N4177000**Barcode: **7630014516216** 

Single phase garden pump, with single JET impeller to guarantee a greater efficency.

## **APPLICATIONS**

Stainless steel pump body

Self priming pump

Irrigation of lawns and flowerbeds
Washing of terraces or outdoors floors
Basins or expansion tanks filling/draining

| ABSORBED POWER   | 1200 W          | POWER CABLE                            | 1.5 m             |
|------------------|-----------------|----------------------------------------|-------------------|
| VOLTAGE          | 230 V           | SUCTION/DELIVERY PORT.                 | 33.25 mm (1"F)    |
| FLOW RATE        | 4300 l/h        | MAX.ADVISED SUCTION HEAD               | 7 m               |
| MAX.HEAD         | 50 m            | WEIGHT                                 | 8.5 kg            |
| RATED CURRENT    | 5 A             | PACKAGING DIMENSIONS                   | 37 x 22 x 31.5 cm |
| N° IMPELLERS     | 1               | PCS PER PALLET                         | 50                |
| PROTECTION CLASS | IPX4            | ACCESSORIES                            | Connector         |
| PUMP BODY        | Stainless Steel | \\\\\\\\\\\\\\\\\\\\\\\\\\\\\\\\\\\\\\ | x 3               |