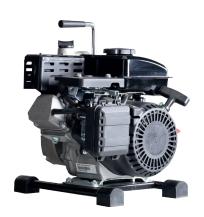

Easy to transport

Anti skid support

• 4 stroke motor

Model: **HYDROBLASTER 2.5 V** 

Part number: N4151090

Barcode: **7630046608200** 

Self priming engine pump, ideal for irrigation and external flooring cleaningin places where electric supply is not available.