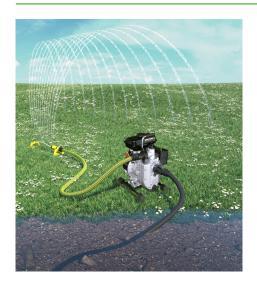

## **APPLICATIONS**

Irrigation of lawns and flowerbeds
Washing of terraces or outdoors floors
Basins or expansion tanks filling/draining

| MOTOR POWER                     | 1700 W            | MOTOR                  | 4 stroke, start up:pull start |
|---------------------------------|-------------------|------------------------|-------------------------------|
| VOLTAGE                         | 230 V             | SUCTION/DELIVERY PORT. | 40.00 mm (1"1/2M)             |
| FLOW RATE                       | 15000 l/h         | MAX SIZE OF IMPURITIES | 9.5 mm                        |
| MAX.HEAD                        | 20 m              | WEIGHT                 | 13 kg                         |
| FUEL                            | Unleaded gasoline | PACKAGING DIMENSIONS   | 32.5 x 30.3 x 40 cm           |
| N°GIRANTI                       | 1                 | PCS PER PALLET         | 45                            |
| TANK CAPACITY                   | 1.6 L             | ACCESSORIES            | Connector                     |
| PUMP BODY/IMPELLER/<br>DIFFUSER | Alluminium        |                        |                               |