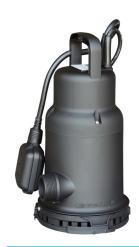

## PENTAIR FLOTEC

 Ceramic reinforcing elements on the shaft for pumps longer life time

Continuous duty

Model: VIP 180/7 AUTO
Part number: N1041120
Barcode: 801058312068

Drainage pump for clear water with 10m power cable and plug. Manual and automatic working, thanks to the float switch.