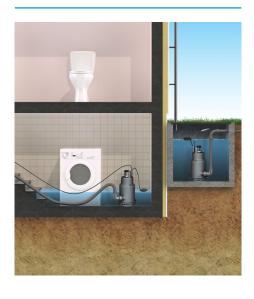

## **APPLICATIONS**

Drainage of standing water and domestic waste water Flooded rooms emptying and drying Water drawning from wells, basins or citerns

| ABSORBED POWER         | 370 W              | MAX TEMP. OF PUMPED FLUID | 40°C                  |
|------------------------|--------------------|---------------------------|-----------------------|
| VOLTAGE                | 230 V              | MAX.SIZE OF IMPURITIES    | 6 mm                  |
| FLOW RATE              | 10800 l/h          | START/STOP                | 330 mm / 150 mm       |
| MAX. HEAD              | 7 m                | WEIGHT                    | 4.2 kg                |
| PUMP BODY              | Polypropylene      | PACKAGING DIMENSIONS      | 23 x 19.5 x 32.5 cm   |
| PUMP OUTLET DIAMETER   | 41,90 mm (1"1/4 M) | PCS PER PALLET            | 60                    |
| MIN. DRAINING LEVEL    | 20 mm              | ACCESSORIES               | Adjusteable connector |
| MAX DEPTH OF IMMERSION | 7 m                |                           |                       |
| MAX DEPTH OF           |                    | ACCESSORIES               |                       |