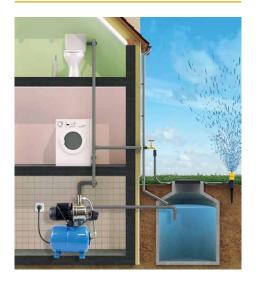

## **APPLICATIONS**

House pressurization Automatic irrigation

| ABSORBED POWER | 800 W           | TANK CAPACITY         | 24 L              |
|----------------|-----------------|-----------------------|-------------------|
| VOLTAGE        | 230 V           | PROTECTION CLASS      | IPX4              |
| FLOW RATE      | 3300 l/h        | POWER CABLE           | 1,5 m             |
| MAX. HEAD      | 46 m            | SUCTION/DELIVERY PORT | 33.25 mm (1")     |
| RATED CURRENT  | 4 A             | WEIGHT:               | 14.4 Kg           |
| PUMP BODY      | Stainless Steel | PACKAGING DIMENSIONS  | 50 x 29.3 x 58 cm |
| N° IMPELLERS   | 1               | PCS PER PALLET:       | 20                |
| TANK           | Steel           |                       | x 2               |
|                |                 |                       |                   |