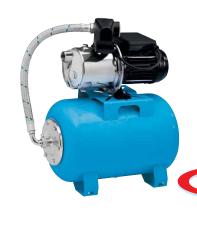

• Stainless steel pump body

24L tank

• LOGIC DROP: accessory for dry running and motor overload protection

Model: WATERPRESS INOX

1000 LOGIC DROP

Part number: **N5209880**Barcode: **7640136681938** 

Self-priming boosterset with stainless steel pump body and 24l steel tank. Supplied with LOGIC DROP accessory for preventing the pump from dry running and motor overload.

## **APPLICATIONS**

House pressurization Automatic irrigation

| ABSORBED POWER | 800 W           | TANK CAPACITY         | 24 L              |
|----------------|-----------------|-----------------------|-------------------|
| VOLTAGE        | 230 V           | PROTECTION CLASS      | IPX4              |
| FLOW RATE      | 3300 l/h        | POWER CABLE           | 1,5 m             |
| MAX. HEAD      | 46 m            | SUCTION/DELIVERY PORT | 33.25 mm (1")     |
| RATED CURRENT  | 4 A             | WEIGHT:               | 14.4 Kg           |
| PUMP BODY      | Stainless Steel | PACKAGING DIMENSIONS  | 50 x 29.3 x 58 cm |
| N° IMPELLERS   | 1               | PCS PER PALLET:       | 20                |
| TANK           | Steel           |                       | x 2               |
|                |                 |                       |                   |